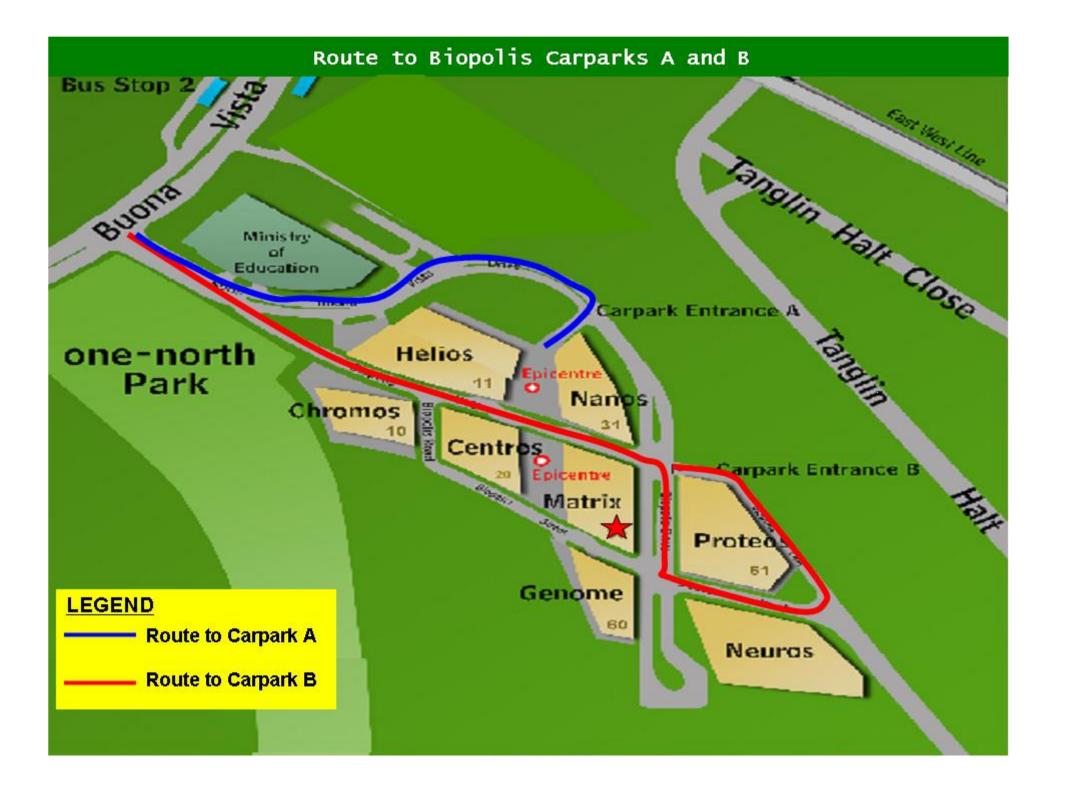

# **By Car** Travelling on <u>AYE from City</u>

- Exit left at Exit 8 North Buona Vista/NUH
- Keep to right lanes and turn <u>right</u> at traffic light. Drive straight towards North Buona Vista Rd
- Turn <u>right</u> into North Buona Vista Drive
- Turn <u>right</u> into Nanos car park entrance A
- Proceed to B3 for visitors' car park.

# Travelling on AYE from Jurong

- Exit left at Exit 8 North Buona Vista/NUH Keep to left lane and turn left at filter lane.
- Drive straight towards North Buona Vista Rd
- Turn <u>right</u> into North Buona Vista Drive

- Turn <u>right</u> into Nanos car park entrance A
- Proceed to B3 for visitors' car park.

#### From Commonwealth Ave (City)

- Turn <u>left</u> into North Buona Vista Rd (MOE on your left)
- Turn <u>left</u> into North Buona Vista Drive
- Turn right into Nanos car park entrance A
- Proceed to B3 for visitors' car park.

#### From Commonwealth Ave (Jurong)

- Turn right into North Buona Vista Rd
- Turn <u>left</u> into North Buona Vista Drive
- Turn right into Nanos car park entrance A
- Proceed to B3 for visitors' car park.

# <u>Parking</u>

- Visitors' Parking at B3 only (cash card parking).
- Any unauthorized parking in B2 will result in the vehicle being wheel-clamped.