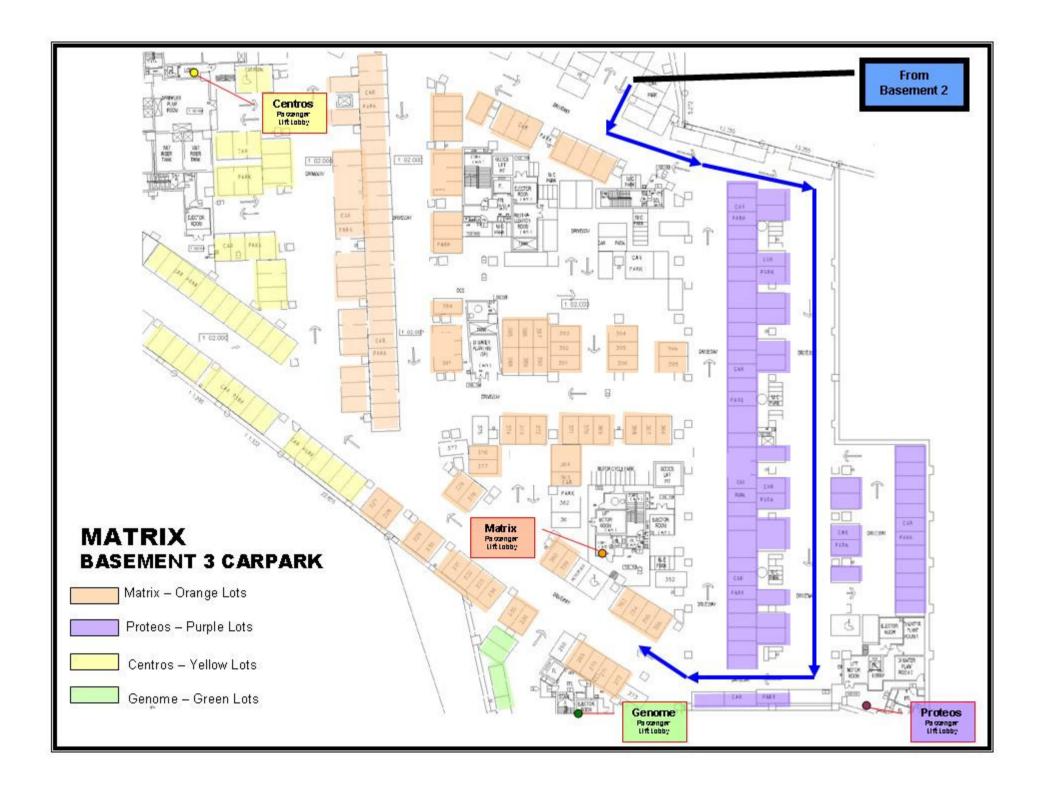

# <u>Parking</u>

- Visitors' Parking at B3 only (cash card parking).
- Any unauthorized parking in B2 will result in the vehicle being wheel-clamped.