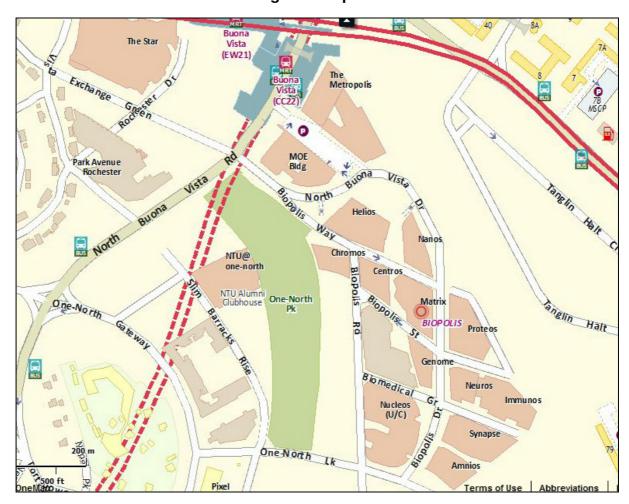

# By Bus

Bus Services along North Buona Vista Road: 74, 91, 92, 95, 191, 196, 198, 200

#### By MRT

- Alight at Buona Vista MRT Station
- Exit through Exit D
- Proceed to link bridge connecting Metropolis and Biopolis at Metropolis Tower 2
- Walk towards Matrix building